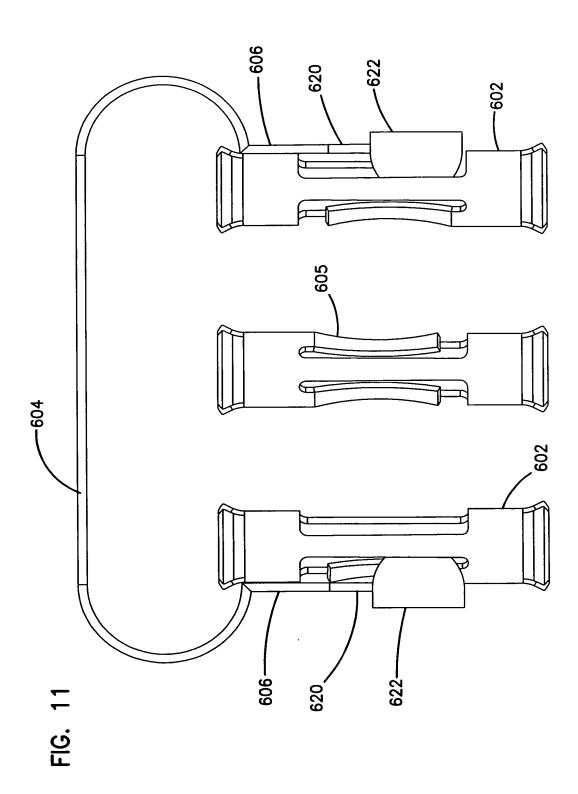

Attorney Name: KAREN A. FITZSIMMONS Phone No.: 612.332.5300 Sheet 13 of 16

Inventor: LOEFFELHOLZ ET AL.
Docket No.: 2316.1361USC1
Title: PLUG CONNECTOR FOR CABLE TELEVISION NETWORK AND METHOD OF
USE
Attorney Name: KAREN A. FITZSIMMONS
Phone No.: 612.332.5300
Sheet 14 of 16